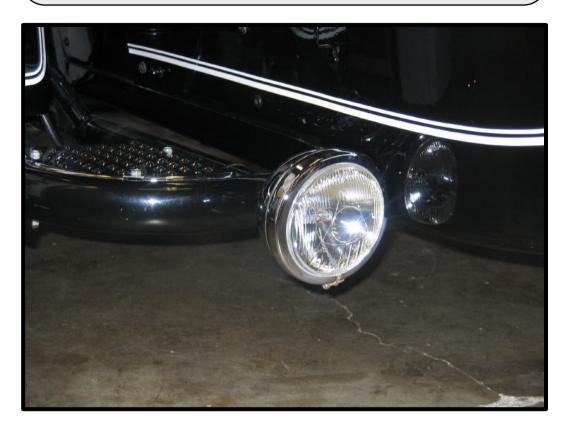

## Side Car Side Light

## P/N RW955110 L

Chrome plated side lights - two types: 5 & 6 inch diameter. "Off road" use. Halogen bulb type lights. Cushioned base. Mounts on sidecar tub sheet metal. You pick the height (recommended slightly above and to the front of the step plate). Armored wire lead. Furnished with grommet for lead wire pass thru hole. Requires drilling two holes. Route wires inside side car windshield bulkhead. Provides right side road "clear spot" visibility. Replaceable bulb. Rubber cushions keep body sheet metal from "oil can" activity. Beautiful chrome plating. 55 watt power consumption -use 15 amp or larger toggle switch. Replacement bulb H3.